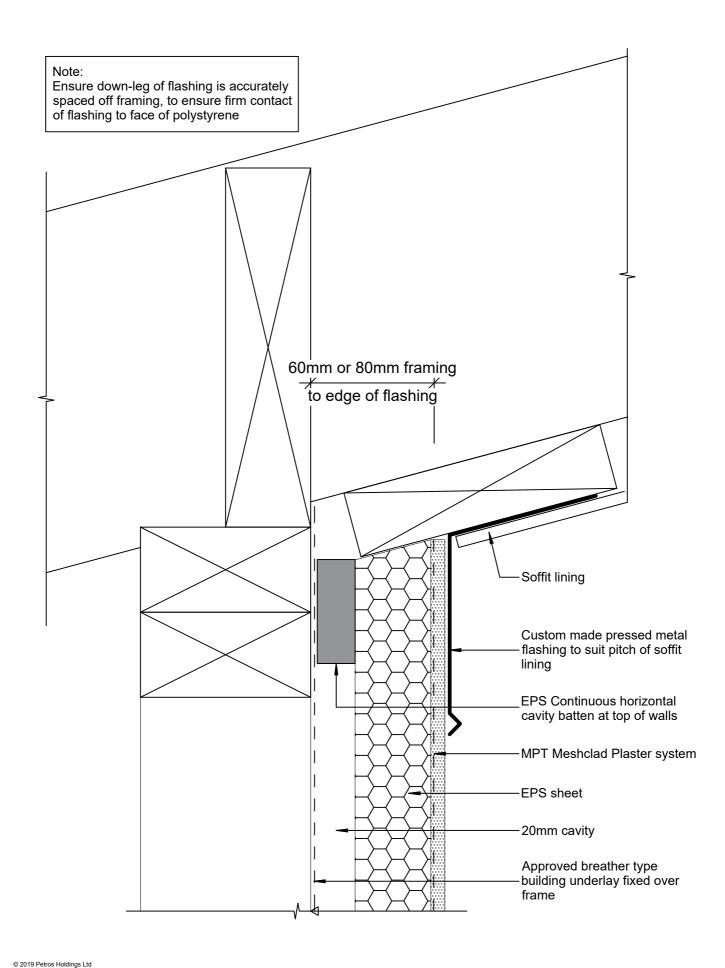

| Mineral                                                                     | I MPT Meshclad System<br>Soffit - Reverse Raked | Reference: MPT_M115  |
|-----------------------------------------------------------------------------|-------------------------------------------------|----------------------|
| Plaster                                                                     |                                                 | Date: September 2020 |
| 61 Hillside Rd, Wairau Valley                                               |                                                 | Scale: 1 : 2 @ A4    |
| Auckland 0627<br>New Zealand<br>www.mineralplaster.co.nz Ph: 0800 25 23 678 |                                                 | Revision: 3          |